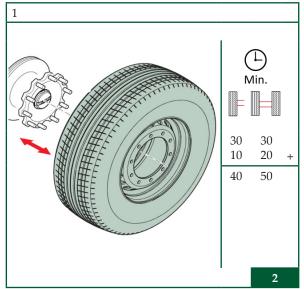

### Preparation once per vehicle

Brake cylinder diaphragm

Brake anchor plate and brake caliper

Wheel

Brake pads

Hub complete with disc