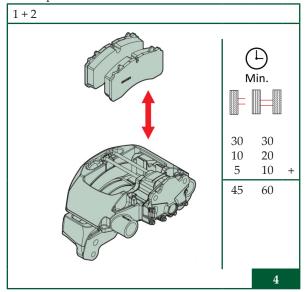

### Preparation once per vehicle

Brake cylinder diaphragm

Brake anchor plate and brake caliper

Wheel

Brake pads

Hub complete with disc