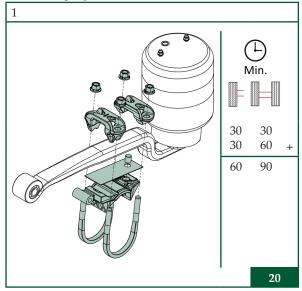

### Shock absorber

Axle clamping (MBS)

Pivot bolt connection and wear plate

Complete axle

Air spring

Bump