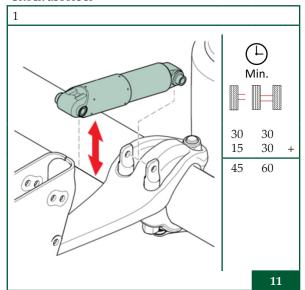

### Shock absorber

Axle clamping (MBS)

Pivot bolt connection and wear plate

Complete axle

Air spring

Bump