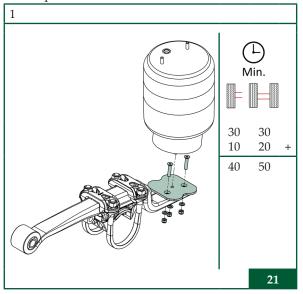

### Shock absorber

Axle clamping (MBS)

Pivot bolt connection and wear plate

Complete axle

Air spring

Bump