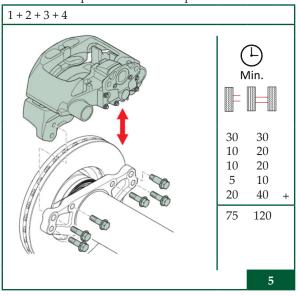

### Preparation once per vehicle

Brake cylinder diaphragm

Brake anchor plate and brake caliper

Wheel

Brake pads

Hub complete with disc