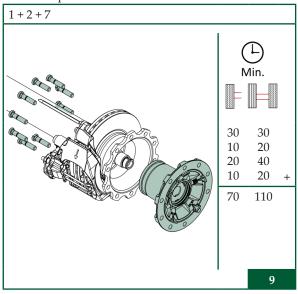

### Brake disc

Hub complete without disc

6

## Outer bearing, inner bearing and seal