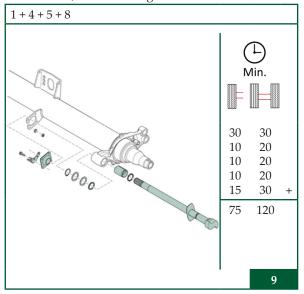

### Outer bearing, inner bearing and seal

S-cam shaft, S-cam bearing and S-cam bush

Slack adjuster

Dust cover