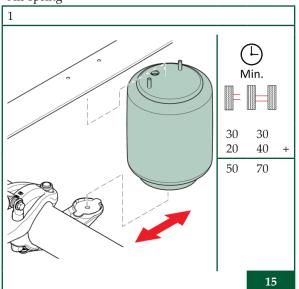

### Shock absorber

Axle clamping (MBS)

Pivot bolt connection and wear plate

Complete axle

Air spring

Bump