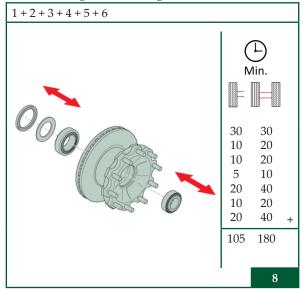

All rights reserved.



## Table of contents

| 1. | General information                           | 4  |
|----|-----------------------------------------------|----|
| 2. | Trailer axles with disc brake                 | 5  |
| 3. | Trailer axles with drum brake                 | 7  |
| 4. | Air suspension, complete axle and accessories | 9  |
| 5. | Others                                        | 11 |



### 1. General information

Instructions for the use of the table of repair times for warranty work.





### 2. Trailer axles with disc brake

### Preparation once per vehicle



Brake cylinder diaphragm



Brake anchor plate and brake caliper



Wheel



Brake pads



Hub complete with disc





### Brake disc



Hub complete without disc

6



## Outer bearing, inner bearing and seal





### 3. Trailer axles with drum brake

## Preparation once per vehicle



Brake cylinder diaphragm



Brake shoes



Wheel



Hub complete with drum



Brake drum





### Outer bearing, inner bearing and seal



S-cam shaft, S-cam bearing and S-cam bush



Slack adjuster



Dust cover





### Air suspension, complete axle and accessories 4.

### Shock absorber



Axle clamping (MBS)



Pivot bolt connection and wear plate



Complete axle



Air spring



Bump





## Splitter



# Tail end (MBS)



# Offset plate



## Axle lift system



## Axle clamping (MBS V2)





## 5. Others

Read-out of the EBS system



Alignment axle check



Administration time



Check brake performance



Alignment axle correction per axle





# VALX B.V.

Everbest 2 5741 PM Beek en Donk The Netherlands