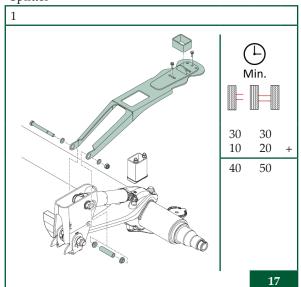

es for warranty work.





### 2. Trailer axles with disc brake

### Preparation once per vehicle



Brake cylinder diaphragm



Brake anchor plate and brake caliper



Wheel



Brake pads



Hub complete with disc





### Brake disc



Hub complete without disc

6



## Outer bearing, inner bearing and seal





### 3. Trailer axles with drum brake

## Preparation once per vehicle



Brake cylinder diaphragm



Brake shoes



Wheel



Hub complete with drum



Brake drum





### Outer bearing, inner bearing and seal



S-cam shaft, S-cam bearing and S-cam bush



Slack adjuster



Dust cover





### Air suspension, complete axle and accessories 4.

### Shock absorber



Axle clamping (MBS)



Pivot bolt connection and wear plate



Complete axle



Air spring



Bump





## Splitter



# Tail end (MBS)



# Offset plate



## Axle lift system



## Axle clamping (MBS V2)





## 5. Others

Read-out of the EBS system



Alignment axle check



Administration time



Check brake performance



Alignment axle correction per axle





# VALX B.V.

Everbest 2 5741 PM Beek en Donk The Netherlands

Phone: +31 (0)88 405 8800 Email: info@valx.eu Web: www.valx.eu/en