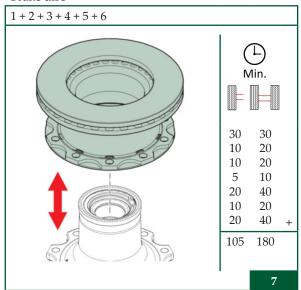

y. All other terms and conditions are expressly rejected.

© 2020 VALX B.V. All rights reserved.



## Table of contents

| 1. | General information                           | 4  |
|----|-----------------------------------------------|----|
| 2. | Trailer axles with disc brake                 | 5  |
| 3. | Trailer axles with drum brake                 | 7  |
| 4. | Air suspension, complete axle and accessories | 9  |
| 5. | Others                                        | 11 |



### 1. General information

Instructions for the use of the table of repair times for warranty work.





### 2. Trailer axles with disc brake

### Preparation once per vehicle



Brake cylinder diaphragm



Brake anchor plate and brake caliper



Wheel



Brake pads



Hub complete with disc





### Brake disc



Hub complete without disc

6



## Outer bearing, inner bearing and seal





### 3. Trailer axles with drum brake

## Preparation once per vehicle



Brake cylinder diaphragm



Brake shoes



Wheel



Hub complete with drum



Brake drum





### Outer bearing, inner bearing and seal



S-cam shaft, S-cam bearing and S-cam bush



Slack adjuster



Dust cover





### Air suspension, complete axle and accessories 4.

### Shock absorber



Axle clamping (MBS)



Pivot bolt connection and wear plate



Complete axle



Air spring



Bump





## Splitter



# Tail end (MBS)



# Offset plate



## Axle lift system



## Axle clamping (MBS V2)





## 5. Others

Read-out of the EBS system



Alignment axle check



Administration time



Check brake performance



Alignment axle correctio