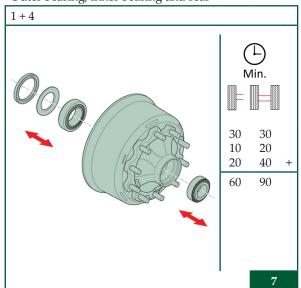

| 5  |
| 3. | Trailer axles with drum brake                 | 7  |
| 4. | Air suspension, complete axle and accessories | 9  |
| 5. | Others                                        | 11 |



### 1. General information

Instructions for the use of the table of repair times for warranty work.





### 2. Trailer axles with disc brake

### Preparation once per vehicle



Brake cylinder diaphragm



Brake anchor plate and brake caliper



Wheel



Brake pads



Hub complete with disc





### Brake disc



Hub complete without disc

6



## Outer bearing, inner bearing and seal





### 3. Trailer axles with drum brake

## Preparation once per vehicle



Brake cylinder diaphragm



Brake shoes



Wheel



Hub complete with drum



Brake drum





### Outer bearing, inner bearing and seal



S-cam shaft, S-cam bearing and S-cam bush



Slack adjuster



Dust cover





### Air suspension, complete axle and accessories 4.

### Shock absorber



Axle clamping (MBS)



Pivot bolt connection and wear plate



Complete axle



Air spring



Bump





## Splitter



# Tail end (MBS)



# Offset plate



## Axle lift system



## Axle clamping (MBS V2)





## 5. Others

Read-out of the EBS system



Alignment axle check



Administration time



Check brake performance



Alignment axle correction per axle





# VALX B.V.

Everbest 2 5741 PM Beek en Donk The Netherlands

Phone: +31 (0)88 405 8800 Email: info@valx.eu Web: www.valx.eu/en