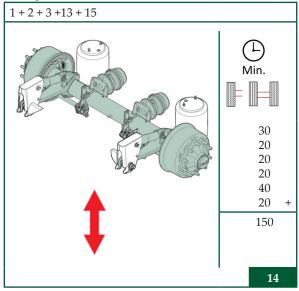

### Shock absorber

Axle clamping (MBS)

Pivot bolt connection and wear plate

Complete axle

Air spring

Bump