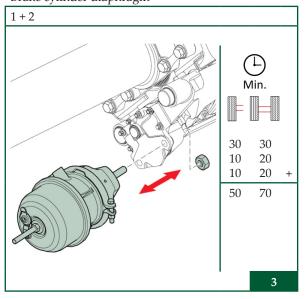

### Preparation once per vehicle

Brake cylinder diaphragm

Brake anchor plate and brake caliper

Wheel

Brake pads

Hub complete with disc