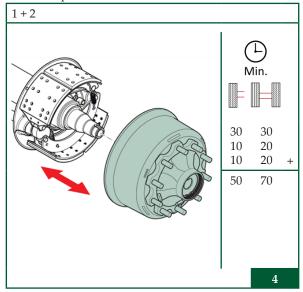

## Preparation once per vehicle

Brake cylinder diaphragm

Brake shoes

Wheel

Hub complete with drum

Brake drum

### Outer bearing, inner bearing and seal

S-cam shaft, S-cam bearing and S-cam bush

Slack adjuster

Dust cover