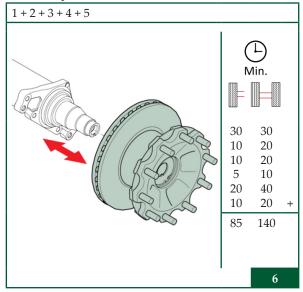

### Preparation once per vehicle

Brake cylinder diaphragm

Brake anchor plate and brake caliper

Wheel

Brake pads

Hub complete with disc