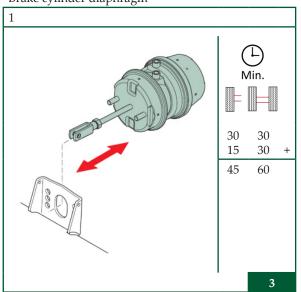

### Preparation once per vehicle

Brake cylinder diaphragm

Brake anchor plate and brake caliper

Wheel

Brake pads

Hub complete with disc