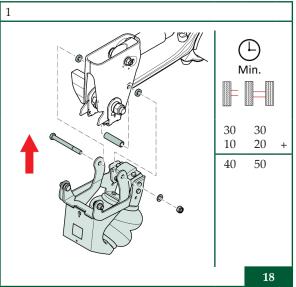

### Shock absorber

Axle clamping (MBS)

Pivot bolt connection and wear plate

Complete axle

Air spring

Bump