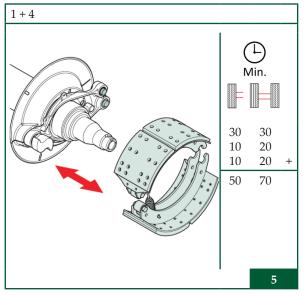

## Preparation once per vehicle

Brake cylinder diaphragm

Brake shoes

Wheel

Hub complete with drum

Brake drum

### Outer bearing, inner bearing and seal

S-cam shaft, S-cam bearing and S-cam bush

Slack adjuster

Dust cover