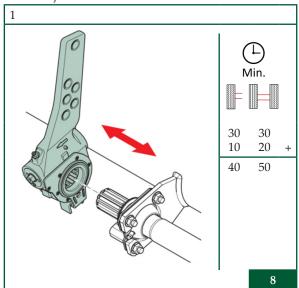

### Outer bearing, inner bearing and seal

S-cam shaft, S-cam bearing and S-cam bush

Slack adjuster

Dust cover