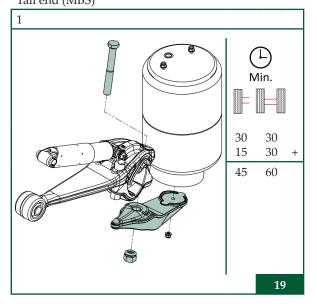

.





### 2. Trailer axles with disc brake

### Preparation once per vehicle



Brake cylinder diaphragm



Brake anchor plate and brake caliper



Wheel



Brake pads



Hub complete with disc





### Brake disc



Hub complete without disc

6



## Outer bearing, inner bearing and seal





### 3. Trailer axles with drum brake

## Preparation once per vehicle



Brake cylinder diaphragm



Brake shoes



Wheel



Hub complete with drum



Brake drum





### Outer bearing, inner bearing and seal



S-cam shaft, S-cam bearing and S-cam bush



Slack adjuster



Dust cover





### Air suspension, complete axle and accessories 4.

### Shock absorber



Axle clamping (MBS)



Pivot bolt connection and wear plate



Complete axle



Air spring



Bump





## Splitter



# Tail end (MBS)



# Offset plate



## Axle lift system



## Axle clamping (MBS V2)





## 5. Others

Read-out of the EBS system



Alignment axle check



Administration time



Check brake performance



Alignment axle correction per axle





# VALX B.V.

Everbest 2 5741 PM Beek en Donk The Netherlands

Phone: +31 (0)88 405 8800 Email: info@valx.eu Web: www.valx.eu/en