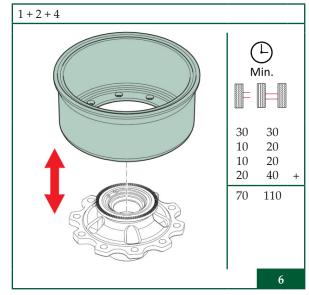

## Outer bearing, inner bearing and seal

### Outer bearing, inner bearing and seal

S-cam shaft, S-cam bearing and S-cam bush

Slack adjuster

Dust cover