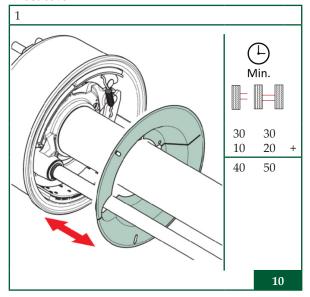

### Outer bearing, inner bearing and seal

S-cam shaft, S-cam bearing and S-cam bush

Slack adjuster

Dust cover