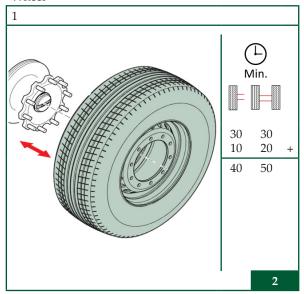

### Preparation once per vehicle

Brake cylinder diaphragm

Brake anchor plate and brake caliper

Wheel

Brake pads

Hub complete with disc