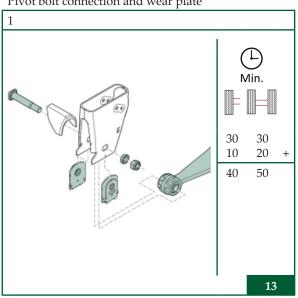

### Shock absorber

Axle clamping (MBS)

Pivot bolt connection and wear plate

Complete axle

Air spring

Bump