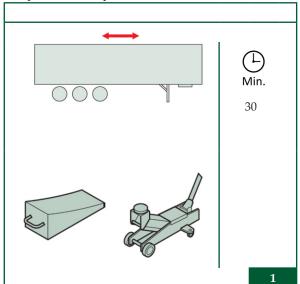

### Preparation once per vehicle

Brake cylinder diaphragm

Brake anchor plate and brake caliper

Wheel

Brake pads

Hub complete with disc