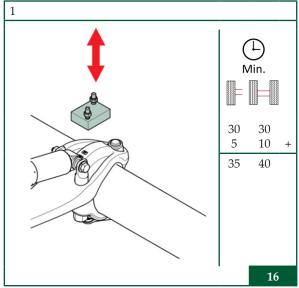

### Shock absorber

Axle clamping (MBS)

Pivot bolt connection and wear plate

Complete axle

Air spring

Bump