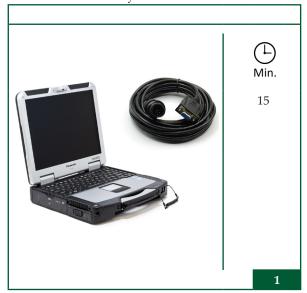

## 5. Others

Read-out of the EBS system

Alignment axle check

Administration time

Check brake performance

Alignment axle correction per axle