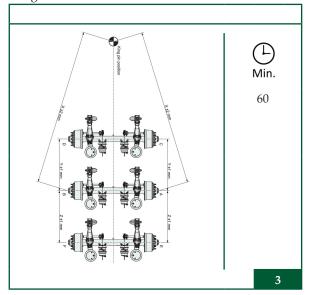

### Preparation once per vehicle

Brake cylinder diaphragm

Brake anchor plate and brake caliper

Wheel

Brake pads

Hub complete with disc

### Brake disc

Hub complete without disc

6

## Outer bearing, inner bearing and seal