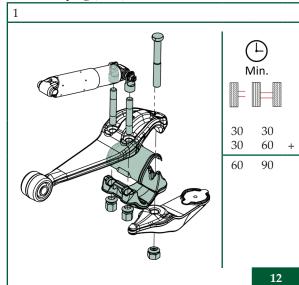

### Shock absorber

Axle clamping (MBS)

Pivot bolt connection and wear plate

Complete axle

Air spring

Bump