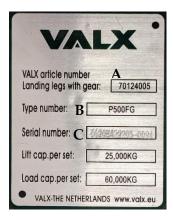

## VALX landing leg identification plate:

- A Valx article number
- **B** Landing leg type number
- C Serial number

| -                        |  |  |
|--------------------------|--|--|
| VALX article number:     |  |  |
| Landing leg type number: |  |  |
| Serial number:           |  |  |
| Installation date:       |  |  |
| Vehicle manufacturer:    |  |  |
| venicle manaracturer.    |  |  |
|                          |  |  |
|                          |  |  |
|                          |  |  |
|                          |  |  |
| Additional info:         |  |  |
|                          |  |  |
|                          |  |  |
|                          |  |  |
|                          |  |  |
|                          |  |  |
|                          |  |  |
|                          |  |  |
|                          |  |  |
|                          |  |  |
|                          |  |  |
|                          |  |  |
|                          |  |  |
|                          |  |  |
|                          |  |  |
|                          |  |  |
|                          |  |  |
|                          |  |  |
|                          |  |  |
|                          |  |  |
|                          |  |  |